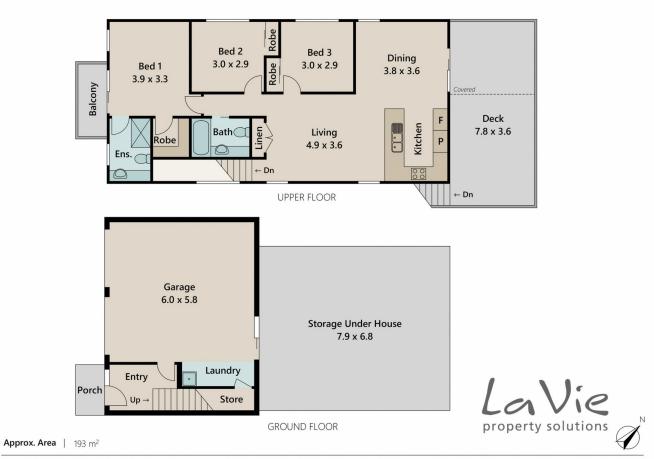

## 54 Corfu Street Springfield Lakes QLD

Special loction like this in The Peninsular, Springfield Lakes' most sought after premium address, you are not going to get luckier!

With some of the most enviable location in the Lakes, this stylish and modern home has all the design and features to appeal to all.

## 54 Corfu Street, The Peninsular offers:

- \* Double story design with an attractive facade
- \* 3 spacious bedrooms all with built ins
- \* Beautiful master bedroom with ensuite, walk in robe and private balcony directly facing the lake. This is the perfect spot to unwind at the end of the day and watch the sunset