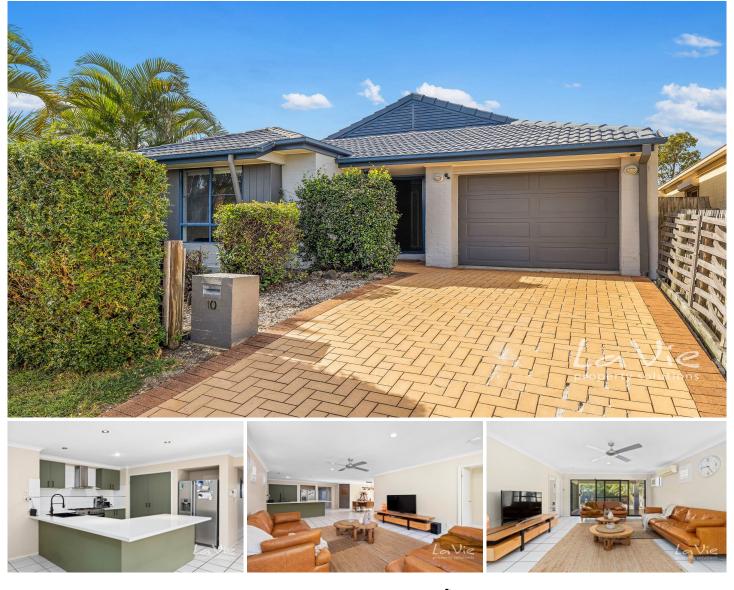

## 10 Neptune Street Springfield Lakes QLD

Please note that the property is currently at \$530/wk until the 09/05/2025.

Experience this beautiful 3 Bedroom home, with plenty of room for the family. The spacious tiled and AIR-CONDITIONED living area, separate dining opening out onto the covered rear patio and low maintenance rear yard.

The kitchen is the hub of the house with extensive stone bench top, double fridge space, gas cooktop, 90cm oven, dishwasher and breakfast bar.

The master bedroom is at the rear of the house with ensuite, which also opens on to the rear patio and back

## 3 🛤 2 🚰 1 🚘

| I | ype |      | 2 | House  |
|---|-----|------|---|--------|
| ı | and | Sizo |   | 320 eu |

View

ize : 320 sqm

: https://www.lavieps.com.au/sale/qld/ipswich -west-moreton/springfield-lakes/residential/h ouse/8103814