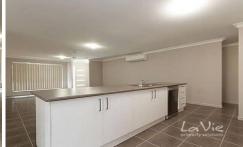

The large open plan living/dining tiled area with easily accommodate your large furniture. The master bedroom is located at the front and includes air conditioning, fan, walk in robe and ensuite.

4 🕒 2 📛 2 🖨