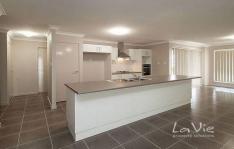

The large open plan living/dining tiled area with easily accommodate your large furniture. The master bedroom is located at the front and includes air conditioning, fan, walk in robe and ensuite.

4 🕒 2 📛 2 🖨