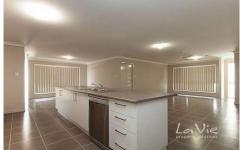

The large open plan living/dining tiled area with easily accommodate your large furniture. The master bedroom is located at the front and includes air conditioning, fan, walk in robe and ensuite.

4 🕒 2 📛 2 🖨